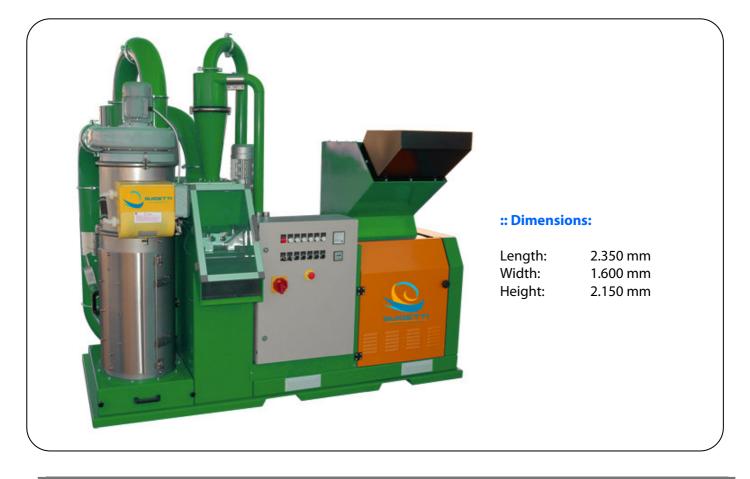

TECHNICAL SHEET SINCRO 415

Electric cable recycling machine

## **TECHNICAL DATA**

:: Weight of the machine: 1.180 kg

:: Production: 150-200 kg/h (input material - with standard cable as per Guidetti sample)

:: Total installed power: 12 kW

:: Feeding tension: 400 V - 50 Hz

## **STANDARD EQUIPMENT**

:: Granulator with 3 rotating and 2 fix counter-blades (total length mm. 450). Soundproof, complete with electric installation.

:: Pneumatic conveyor to transport granulated material to the separator.

:: Vibrating dry separating table.

:: Suction plant with de-dusting filter. Closed circuit (no emissions into the atmosphere)