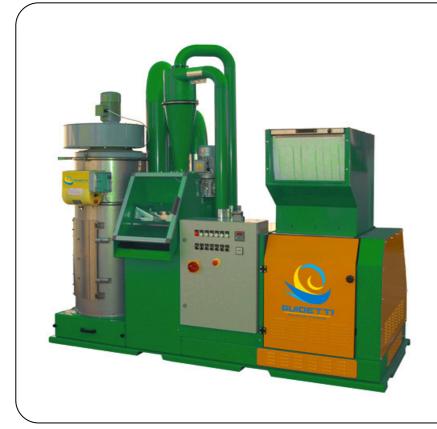

# TECHNICAL SHEET SINCRO 530 Electric cable recycling machine

# **TECHNICAL DATA**

:: Weight of the machine: 1.800 kg

:: Production: 300-400 kg/h (input material - with standard cable as per Guidetti sample)

:: Total installed power: 22 kW :: Feeding tension: 400 V - 50 Hz

## **STANDARD EQUIPMENT**

- :: Granulator with 3 rotating and 2 fix counter-blades (total length mm. 500). Soundproof, complete with electric installation.
- :: Pneumatic conveyor to transport granulated material to the separator.
- :: Vibrating dry separating table.