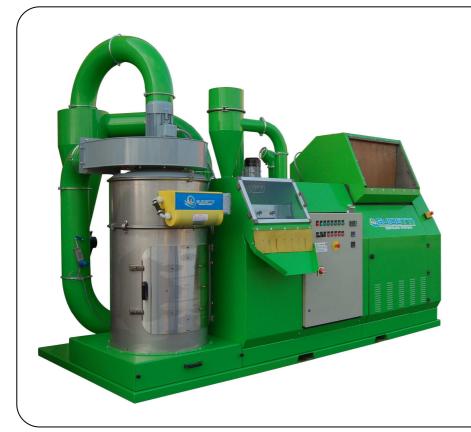

# SINCRO 950

Electric cable recycling machine

## **TECHNICAL DATA**

:: Weight of the machine: 3.000 kg

**:: Production:** 900-1000 kg/h (input material - with standard cable as per Guidetti sample)

:: Total installed power: 48 kW :: Feeding tension: 400 V - 50 Hz

## **STANDARD EQUIPMENT**

- :: Granulator with 6 rotating and 4 fix counter-blades. Soundproof, complete with electric installation.
- :: Pneumatic conveyor to transport granulated material to the separator.
- :: Vibrating dry separating table.
- :: Suction plant with de-dusting filter. Closed circuit (no emissions into the atmosphere)
- :: Cooling system for the cutting chamber