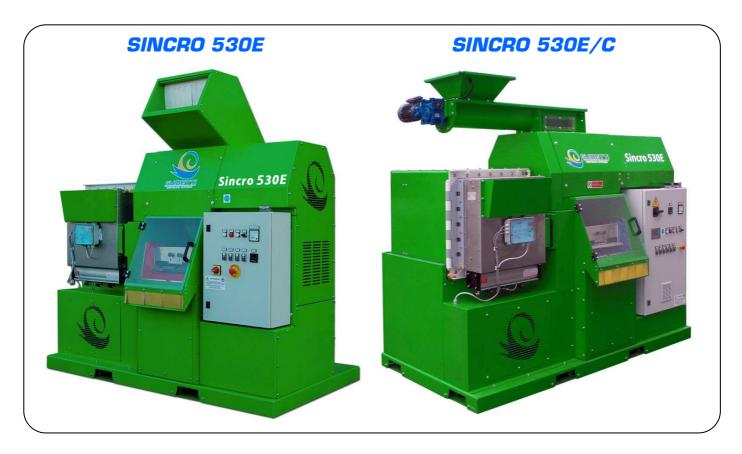

## Plant for cables recycling SINCRO 530E - SINCRO 530E/C

## DESCRIPTION

The **"SINCRO"** compact plants mod. **530E - 530E/C**, have been designed to recycle electric cables. They are fully soundproofed and composed of:

- ✓ **1 GRANULATOR** with three mobile blades and two fix counter-blades complete with electrical installation.
- ✓ 1 VIBRATING DRY SEPARATOR (sq.m. 0,34).
- ✓ 1 SUCTION PLANT with dust filter.

## TECHNICAL DATA

:: **Length**: 2.360 kg :: **Width**: 1690 kg

:: Height: 2.310 mm (2.150 mm with Screw Conveyor Sincro 530E/C)

:: Weight: 1590 kg

:: Installed Power: 18 kw (19 kw with Screw Conveyor Sincro 530E/C) - 400v - 50hz