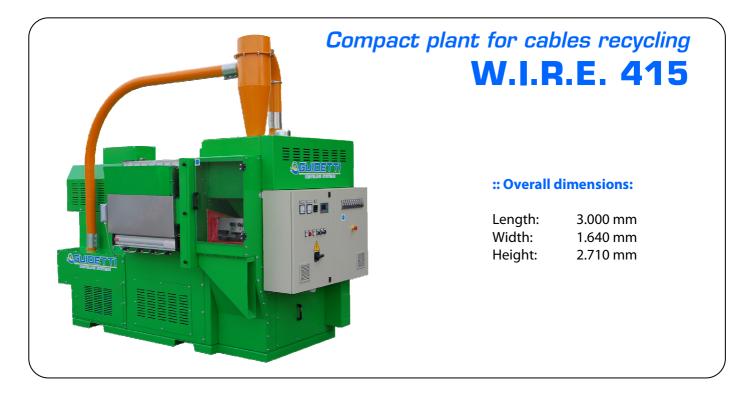

## **TECHNICAL DATA**

:: Weight: 2.600 kg

**::** Production per hour: 350-450 kg/h (electric and electronic copper cables: 60% copper – 40% insulating material)

- :: Installed Power: 42 kW
- :: Power supply: 400 V 50 Hz